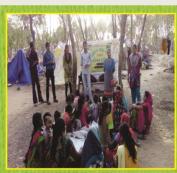

### MOTHER AND CHILD SAFETY

Filled with motherly love & concern for the people at Aravali & Sabarkantha districts "Mother & Child Safety Program" was designed based on the earlier practical experiences and professional expertise by Sabarmati Samruddhi Seva Sangh (SSSS) through the financial aid from Conferenza Episcopale Italiana (CEI), to address some of the health issues of these communities. The Goal of the project that started in September 2015 is that Reproductive and Child Health (RCH) indicators are improved and the communities in three blocks of Sabarkantha & Aravali districts are completely accessing Govt. health services. It envisages that the communities become aware of health issues specially women and manage their health problems on their own. The project is implemented in 18 villages of these two districts through four operating partners. Twenty village health workers (VHWs) are selected and by the end of three years they will be fully trained on health matters and will be available to empower their respective communities. Each village will also have a Village Health Committee (VHC) who will facilitate and link with the Government Local Body called Panchayat and local health units in matters of health related activities so that communities receive their health services appropriately. The project activities are on to fulfill the objectives:

Based on the above objectives, SSSS has intervened and initiated the formation of 54 health groups which meet every month to attend health education classes as disseminated by VHWs. 18 Village Health Committees(VHCs) are formed and they regularly conduct monthly meetings to discuss health related and other issues of the community and act accordingly. VHWs are regular in maintaining all 12 health registers after having trained in record keeping and documentation training. They involve themselves to support in organizing Immunization day with the nurse of the location. After thorough screening of the health data through the survey conducted gives motivation to VHWs to improve these data. They attend 3 days training at JVK, Pethapur every month to develop their leadership qualities, self confidence and expertise in the field of health through different methods like songs, role plays, games, posters, documentaries, etc. Such methods enable them to organize classes to specific groups that are with them. Various camps are conducted where in 1936 patients received treatment in the General camps, 648 patients got treated in the Immunization camps. For the first time as a focused group 216 VHC members & 20 VHWs visited PHCs & CHCs. While 6480 community members attended 216 awareness programs and gained knowledge on health topics, 1080 of them attended 72 RCH (Reproductive and Child Health) awareness program and gained knowledge on health topics. The project is ongoing and geared to attain 100% target of the objectives to become a routine program of the people than olden times.