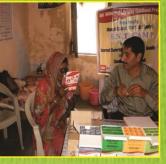

## CHILDLINE 1098

The calls would come late in the night. "Didi, can you come? There's been a fight at the station." "Didi, can you help? The police have battered Raju."

And a CHILDLINE volunteer would get up and rush out to where a street child was waiting. On one of those dashes across the sleeping city, an idea was born. What street children needed was a helpline,

their own helpline.

On 1<sup>st</sup> Aug 2015 "Childline 1098' was started by SSSS to promote Child Protection & Child Rights in the Gandhinagar district. This is an Integrated Child Protection Scheme (ICPS) from the Ministry of Women & Child Development, Government of India in partnership with State Govt., NGOs allied systems and the Corporate Sector. This project has been awarded to Childline India Foundation (CIF), Mumbai who in close network with the implementing partners work for the cause of the children.

Childline is a national 24 hour free, phone emergency outreach service for children in need of care and protection. They say "someone who cares is a phone call away, just dial 1098. When you see a child ill and alone, in need of shelter, begging, abandoned, lost, missing, beaten or abused, working, not schooling, trafficked, transported, in conflict with civil laws, etc. need your support. Such and many other abuses like physical, emotional and sexual, neglect and negligent treatment, exploitation, etc when administered on children, 1098 protects them all.