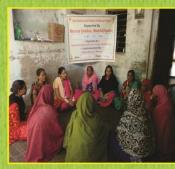

### MOTHER AND CHILD SAFETY

Filled with motherly love & concern for the people at Aravali & Sabarkantha districts "Mother & Child Safety Program" was designed based on the earlier practical experiences and professional expertise by Sabarmati Samruddhi Seva Sangh (SSSS) through the financial aid from Conferenza Episcopale Italiana (CEI), to address some of the health issues of these communities. The Goal of the project that started in September 2015 is that Reproductive and Child Health (RCH) indicators are improved and the communities in three blocks of Sabarkantha & Aravali districts are completely accessing Govt. health services. It envisages that the communities become aware of health issues specially women and manage their health problems on their own. The project is implemented in 18 villages of these two districts through four operating partners. Twenty village health workers (VHWs) are selected and by the end of three years they will be fully trained on health matters and will be available to empower their respective communities. Each village will also have a Village Health Committee (VHC) who will facilitate and link with the Government Local Body called Panchayat and local health units in matters of health related activities so that communities receive their health services appropriately. The project activities are on to fulfill the objectives:

Based on the above objectives, SSSS has intervened and initiated the formation of 54 health groups which meet every month to attend health education classes as disseminated by VHWs. 18 Village Health Committees(VHCs) are formed and they regularly conduct monthly meetings to discuss health related and other issues of the community and act accordingly. VHWs are regular in maintaining all 12 health registers after having trained in record keeping and documentation training. They involve themselves to support in organizing Immunization day with the nurse of the location. After thorough screening of the health data through the survey conducted gives motivation to VHWs to improve these data. They attend 3 days training at JVK, Pethapur every month to develop their leadership qualities, self confidence and expertise in the field of health through different methods like songs, role plays, games, posters, documentaries, etc. Such methods enable them to organize classes to specific groups that are with them. Various camps are conducted where in 1936 patients received treatment in the General camps, 648 patients got treated in the Immunization camps. For the first time as a focused group 216 VHC members & 20 VHWs visited PHCs & CHCs. While 6480 community members attended 216 awareness programs and gained knowledge on health topics, 1080 of them attended 72 RCH (Reproductive and Child Health) awareness program and gained knowledge on health topics. The project is ongoing and geared to attain 100% target of the objectives to become a routine program of the people than olden times.