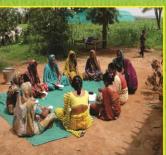

# SANGATH

The three year project "**Sangath**"- Strengthened Capacities of Collective Enterprise of 6 Cooperatives from the Tribal Communities of 3 Districts in Gujarat leading to their Empowerment and Socio-Economic Development which was launched on April 12, 2013 in the presence of Archbishop Stanislaus Fernandes phased out in the month of March 2016. Strengthening of existing SHGs by creation of women's credit cooperative societies that would provide women better platform to address socioeconomic, political education, health and other issues of concerns of the community in the long run was envisioned has now become a collective program of development for the women.

SSSS registered 4 credits cooperative societies namely **Meghraj** -The Jivandeep Adivasi Mahila Bachat Ane Dhiran Sahakari Mandli Ltd , **Nanakantharia** -Shree Jyoti Adivasi Mahila Bachat Ane Dhiran Sahakari Mandli Ltd, **Asal** -Sarita Adivasi Mahila Bachat Ane Dhiran Sahakari Mandli Ltd. **Vadgam** -The Pragati Mahila Bachat Ane Dhiran Sahakari