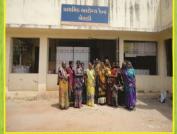

# BRIEF PREAMBLE OF THE ORGANIZATION

Sabarmati Samruddhi Seva Sangh, Gandhinagar (SSSS) is a charitable, voluntary, non Government Organization working in six districts of North Gujarat namely Aravali, Banaskantha, Gandhinagar, Mehsana, Patan and Sabarkantha. The Society was registered with the Charity Commissioner on 19<sup>th</sup> July 2003 bearing Society Reg. No Guj/1077/ Gandhinagar, 19.7.2003 & Trust Ref. No. F/1033/Gandhinagar, 19.07.2003. The main aim of the Society is upliftment of the poor and the marginalized from the rural areas of North Gujarat. At present the society is actively involved in empowerment of poor and marginalized especially women and children through various programs like Empowerment through Women's Co-operatives, trainings on Health and hygiene, Reduction of IMR, MMR, Improvement in RCH status, Helpline for Children – Childline 1098, etc. The Office bearers of the Society are committed social workers who have devoted their lives for the service of humanity. Also the society is actively involved in promoting Income Generation programs through Women's Cooperatives.

# SANGATH

The three year project "**Sangath**"- Strengthened Capacities of Collective Enterprise of 6 Cooperatives from the Tribal Communities of 3 Districts in Gujarat leading to their Empowerment and Socio-Economic Development which was launched on April 12, 2013 in the presence of Archbishop Stanislaus Fernandes phased out in the month of March 2016. Strengthening of existing SHGs by creation of women's credit cooperative societies that would provide women better platform to address socioeconomic, political education, health and other issues of concerns of the community in the long run was envisioned has now become a collective program of development for the women.