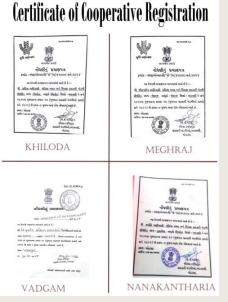

SSSS registered 4 credits cooperative societies namely **Meghraj** -The Jivandeep Adivasi Mahila Bachat Ane Dhiran Sahakari Mandli Ltd , **Nanakantharia** -Shree Jyoti Adivasi Mahila Bachat Ane Dhiran Sahakari Mandli Ltd, **Asal** -Sarita Adivasi Mahila Bachat Ane Dhiran Sahakari Mandli Ltd. **Vadgam** -The Pragati Mahila Bachat Ane Dhiran Sahakari

Mandli Ltd. Two are in the process of registration namely Radhanpur – Sanjivani Mahila bachat Ane Dhiran Sahakari Mandli Ltd. & Deesa – Shakti Mahila Bachat Ane Dhiran Sahakari Mandli Ltd. 2334 members have been enrolled into credit cooperative societies with a total share capital of Rs. 6,30,470/-. Total saving is Rs. 29, 21,317/- and loan transacted to members is worth Rs.5,42,900/-. Approximately 1,814 cooperative members alternative livelihood have acquired skills through training program- tailoring- 300, kitchen gardening-812, beauty parlor-192 and