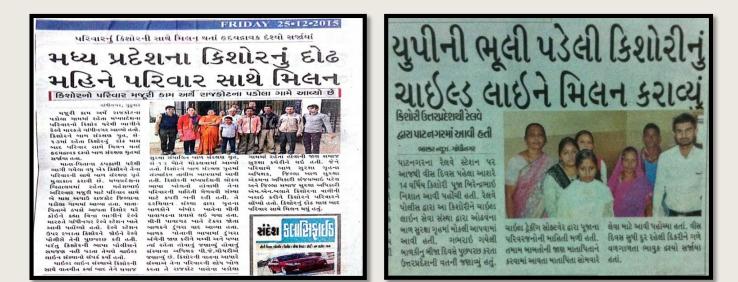

FRIDAY 25+12+2015 પરિવારનું કિશોરની સાથે મિલન થતાં હદયદાવક દેશ્યો સર્જાયાં મધ્ય પ્રદેશના કિશોરનું દોઢ મહિને પરિવાર સાથે મિલન

દાદીના ઠપકાથી ઘરેથી ભાગી ગયેલા

મહત્તની અને સારંગપુર બિ જણાવ્યું સ ઠાદીનો સં એકતિત ક્રિશોરને આવ્યો હત

aiè ai

નગરના રેલવે સ્ટેશનથી ઇન્દોરની ટ્રેનમાં બેસવા પતા કિશોરને સ્ટેશ

સંદેશ

કિશોરનું પરિવાર સાથે મિલન થયું