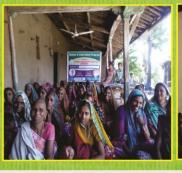

### SAFE MOTHERHOOD HEALTHY CHILDHOOD

The project 'Safe Motherhood Healthy Childhood' began in the year 2013 financially supported by Manos Unidas. The base line study was done in 2012 before the project was started. The base line data of 2012 when compared to that of 2015, a striking improvement in the RCH indicators was distinguished. Again RCH data was collated at the beginning of the year 2016 just before the end of the project period. An incredible amount of success was allured through the outcome of the project in not only understanding health related issues by women but also subsequently a behavioral change in the project beneficiaries.

- 601 VHC members / village people & 15 VHWs visited PHC, CHC & Civil Hospital.
- 1857 patients treated in the General camps, 484 in Immunization, 715 in STI/RTI, 1087 in ENT and Ear camps, 1133 in Gynec, 806 in Pediatric camps.
- 2566 of people attended meetings and gained knowledge on ANC & PNC.
- 39580 of people attended trainings and achieved knowledge on health topics.
- 1005 people availed Rs. 4, 81,300/- from Govt. various schemes. Rs. 2,00,000/- availed from Maa Vatsalya scheme of the govt. by 15 families
- IO0% Home deliveries of children stopped; deliveries at PHC at the hands of Doctors/ ANM/ Nurse in 2015 have increased than otherwise. This is certainly a welcoming behavior. As a result, Infant Mortality (IMR) as well as Maternal Mortality (MMR) too has stopped in these project villages (Data is not shown in the annexure as the percentage is 0%). Due to selfless and dedicated services towards awareness by Village Health Workers, 100% result was evolved.
- Formation of different specific groups like adolescent girls, pregnant women, lactating mothers, mother-in-laws and village health committees (VHCs) gained knowledge specific to their group that they effected a change in their understanding, attitude and behavioral patterns. 15 VHWs who were trained by the Central Office have become health agents in their respective villages.

- An awareness created among women (mothers) on the importance of immunization, its rate has increased from 81.05% in 2012 to 100% in 2015.
- Mothers have changed their pattern of behavior in giving supplementary food for the children after six months. It was recorded 92.07% in 2012 but has gone up to 99.37% in 2015.
- VHWs while teaching the groups on health topics and issues have themselves been empowered. They could develop their leadership qualities and gain self respect among the village communities. Nurses of government sector working in the villages, ASHA workers, Anganwadi workers are happy with their work as they have been supporting the local bodies of the government.