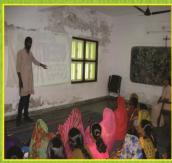

### MOTHER AND CHILD SAFETY

Filled with motherly love & concern for the people at Aravali & Sabarkantha districts "Mother & Child Safety Program" was designed based on the earlier practical experiences and professional expertise by Sabarmati Samruddhi Seva Sangh (SSSS) through the financial aid from Conferenza Episcopale Italiana (CEI), to address some of the health issues of these communities. The Goal of the project that started in September 2015 is that Reproductive and Child Health (RCH) indicators are improved and the communities in three blocks of Sabarkantha & Aravali districts are completely accessing Govt. health services. It envisages that the communities become aware of health issues specially women and manage their health problems on their own. The project is implemented in 18 villages of these two districts through four operating partners. Twenty village health workers (VHWs) are selected and by the end of three years they will be fully trained on health matters and will be available to empower their respective communities. Each village will also have a Village Health Committee (VHC) who will facilitate and link with the Government Local Body called Panchayat and local health units in matters of health related activities so that communities receive their health services appropriately. The project activities are on to fulfill the objectives:

Based on the above objectives, SSSS has intervened and initiated the formation of 54 health groups which meet every month to attend health education classes as disseminated by VHWs. 18 Village Health Committees(VHCs) are formed and they regularly conduct monthly meetings to discuss health related and other issues of the community and act accordingly. VHWs are regular in maintaining all 12 health registers after having trained in record keeping and documentation training. They involve themselves to support in organizing Immunization day with the nurse of the location. After thorough screening of the health data through the survey conducted gives motivation to VHWs to improve these data. They attend 3 days training at JVK, Pethapur every month to develop their leadership qualities, self confidence and expertise in the field of health through different methods like songs, role plays, games, posters, documentaries, etc. Such methods enable them to organize classes to specific groups that are with them. Various camps are conducted where in 1936 patients received treatment in the General camps, 648 patients got treated in the Immunization camps. For the first time as a focused group 216 VHC members & 20 VHWs visited PHCs & CHCs. While 6480 community members attended 216 awareness programs and gained knowledge on health topics, 1080 of them attended 72 RCH (Reproductive and Child Health) awareness program and gained knowledge on health topics. The project is ongoing and geared to attain 100% target of the objectives to become a routine program of the people than olden times.