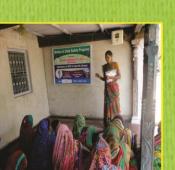

### MOTHER AND CHILD SAFETY

Filled with motherly love & concern for the people at Aravali & Sabarkantha districts "Mother & Child Safety Program" was designed based on the earlier practical experiences and professional expertise by Sabarmati Samruddhi Seva Sangh (SSSS) through the financial aid from Conferenza Episcopale Italiana (CEI), to address some of the health issues of these communities. The Goal of the project that started in September 2015 is that Reproductive and Child Health (RCH) indicators are improved and the communities in three blocks of Sabarkantha & Aravali districts are completely accessing Govt. health services. It envisages that the communities become aware of health issues specially women and manage their health problems on their own. The project is implemented in 18 villages of these two districts through four operating partners. Twenty village health workers (VHWs) are selected and by the end of three years they will be fully trained on health matters and will be available to empower their respective communities. Each village will also have a Village Health Committee (VHC) who will facilitate and link with the Government Local Body called Panchayat and local health units in matters of health related activities so that communities receive their health services appropriately. The project activities are on to fulfill the objectives:

- 1. Infant Mortality Rate (IMR) is reduced by 50% from the existing rate.
- 2. Maternal Mortality Rate (MMR) is reduced to 0%.
- 3. Complete ante natal care is increased by 30% from the existing rate.
- 4. Twenty Village Health Workers are fully trained on health issues.

Based on the above objectives, SSSS has intervened and initiated the formation of 54 health groups which meet every month to attend health education classes as disseminated by VHWs. 18 Village Health Committees(VHCs) are formed and they regularly conduct monthly meetings to discuss health related and other issues of the community and act accordingly. VHWs are regular in maintaining all 12 health registers after having trained in record keeping and documentation training. They involve themselves to support in organizing Immunization day with the nurse of the location. After thorough screening of the health data through the survey conducted gives motivation to VHWs to improve these data. They attend 3 days training at JVK, Pethapur every month to develop their leadership qualities, self confidence and expertise in the field of health through different methods like songs, role plays, games, posters, documentaries, etc. Such methods enable them to organize classes to specific groups that are with them. Various camps are conducted where in 1936 patients received treatment in the General camps, 648 patients got treated in the Immunization camps. For the first time as a focused group 216 VHC members & 20 VHWs visited PHCs & CHCs. While 6480 community members attended 216 awareness programs and gained knowledge on health topics, 1080 of them attended 72 RCH (Reproductive and Child Health) awareness program and gained knowledge on health topics. The project is ongoing and geared to attain 100% target of the objectives to become a routine program of the people than olden times.