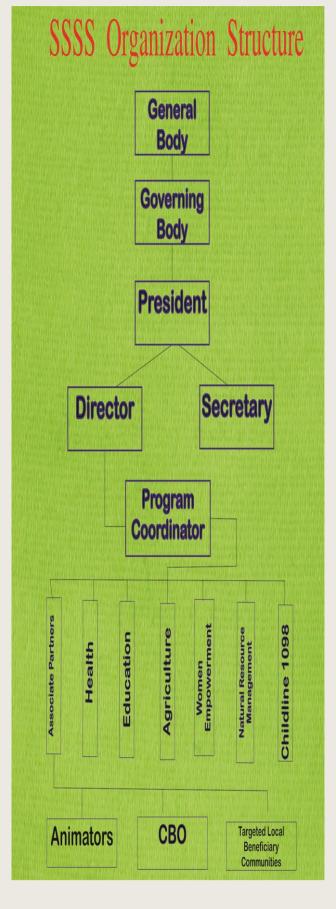

ugh a process of education and empowerment.

### Our Major Works

Integrated Development of Rural Communities Community Mobilization Women Empowerment & Co-operatives Health Awareness Programs Natural Resource Management Childline 1098

## We Believe...

SSSS believes that people under its care have had an opportunity to develop an identity for themselves through our constant support and interventions. Our initiatives have rejuvenated the skills of these communities to transform the projects into programs in their lives.

We could make these happen just because of your generosity and invaluable contribution towards the upholding growth of these communities.

Your genuine assistance revitalizes our spirit not only to work with them but also to be part of their empowerment and development.













DONATIONS MADE IN INDIA BY INDIANS ARE ELIGIBLE FOR 50% TAX BENEFIT UNDER SECTION 80G OF THE INCOME TAX ACT

### FOR MORE DETAILS PLEASE CONTACT

Registration Office: Archbishop's House, Sector 8, Gandhinagar – 382008 Administration Office: 'Shantivan', Jeevan Vikas Kendra, Randheja Road, Pethapur- 382610

### GET IN TOUCH AT

Phone: +91-7929289068 | Email: ssssang@gmail.com | Website: www.ssssang.org Face book: www.facebook.com/SabarmatiSamruddhiSevaSangh/ ITwitter: www.twitter.com/SsssGandhinagar