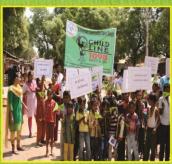

## CHILDLINE 1098

The calls would come late in the night. "Didi, can you come? There's been a fight at the station." "Didi, can you help? The police have battered Raju."

And a CHILDLINE volunteer would get up and rush out to where a street child was waiting. On one of those dashes across the sleeping city, an idea was born. What street children needed was a helpline,

their own helpline.

On 1<sup>st</sup> Aug 2015 "Childline 1098' was started by SSSS to promote Child Protection & Child Rights in the Gandhinagar district. This is an Integrated Child Protection Scheme (ICPS) from the Ministry of Women & Child Development, Government of India in partnership with State Govt., NGOs allied systems and the Corporate Sector. This project has been awarded to Childline India Foundation (CIF), Mumbai who in close network with the implementing partners work for the cause of the children.

Childline is a national 24 hour free, phone emergency outreach service for children in need of care and protection. They say "someone who cares is a phone call away, just dial 1098. When you see a child ill and alone, in need of shelter, begging, abandoned, lost, missing, beaten or abused, working, not schooling, trafficked, transported, in conflict with civil laws, etc. need your support. Such and many other abuses like physical, emotional and sexual, neglect and negligent treatment, exploitation, etc when administered on children, 1098 protects them all.